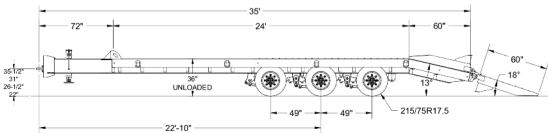

## **TA25 Standard Features**

CAPACITY

50,000 lb. capacity at 55 MPH

LOAD BASE

16' concentrated load

**ESTIMATED TARE WEIGH** 

10.850 lbs.

**DIMENSIONS** 

Overall: 102" width x 35' length

Platform: 36" height x 29' length

Dovetail: 60" length

Ramp: 23 1/2" width x 60" length

LOAD BASE

1 ½" Premium Apitong

Wheel wells covered in steel with traction bars

Dovetail self cleaning ladder

Ramps self cleaning ladder

MAIN RAILS

W14" x 26# A572 Gr. 50 - High Tensile

CROSSMEMBERS

6" Jr. I-Beam A572 Gr. 50 - High Tensile

AXLES

(3) Heavy Duty 22,500 lbs 49" axle spacing

BRAKES

12 1/4" X 7 1/2" Air - ABS

SUSPENSION

Heavy Duty leaf spring

HUBS

Hub-piloted 8-stud mount

Outboard cast drums

WHEELS

(8) Hole, hub piloted

(8) 215/75x17.5 16 ply

**ELECTRICAL SYSTEM** 

Fully sealed wiring harness with LED lights

Marker lights and mid-turn signals

Oval stop, tail and turn lights per side on rear

PROTECTIVE COATING

High quality 2-part black acrylic urethane