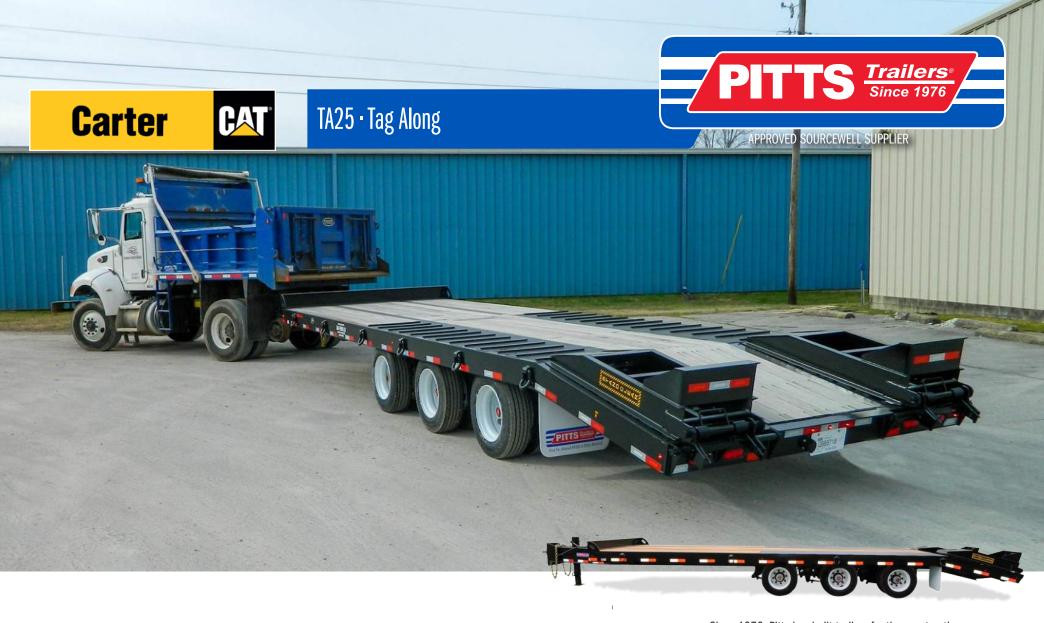

Since 1976, Pitts has built trailers for the construction, commercial and forestry markets tough enough for every job and priced to make you profitable.

The workhorses of the heavy haul division, include a Hydraulic Detachable, Hydraulic Tail, Fixed Neck and Tag-Along with every feature you desire.

## **TA25 Standard Features**

CAPACITY

50,000 lb. capacity at 55 MPH

LOAD BASE

16' concentrated load

**ESTIMATED TARE WEIGH** 

10.850 lbs.

**DIMENSIONS** 

Overall: 102" width x 35' length

Platform: 36" height x 29' length

Dovetail: 60" length

Ramp: 23 1/2" width x 60" length

LOAD BASE

1 ½" Premium Apitong

Wheel wells covered in steel with traction bars

Dovetail self cleaning ladder