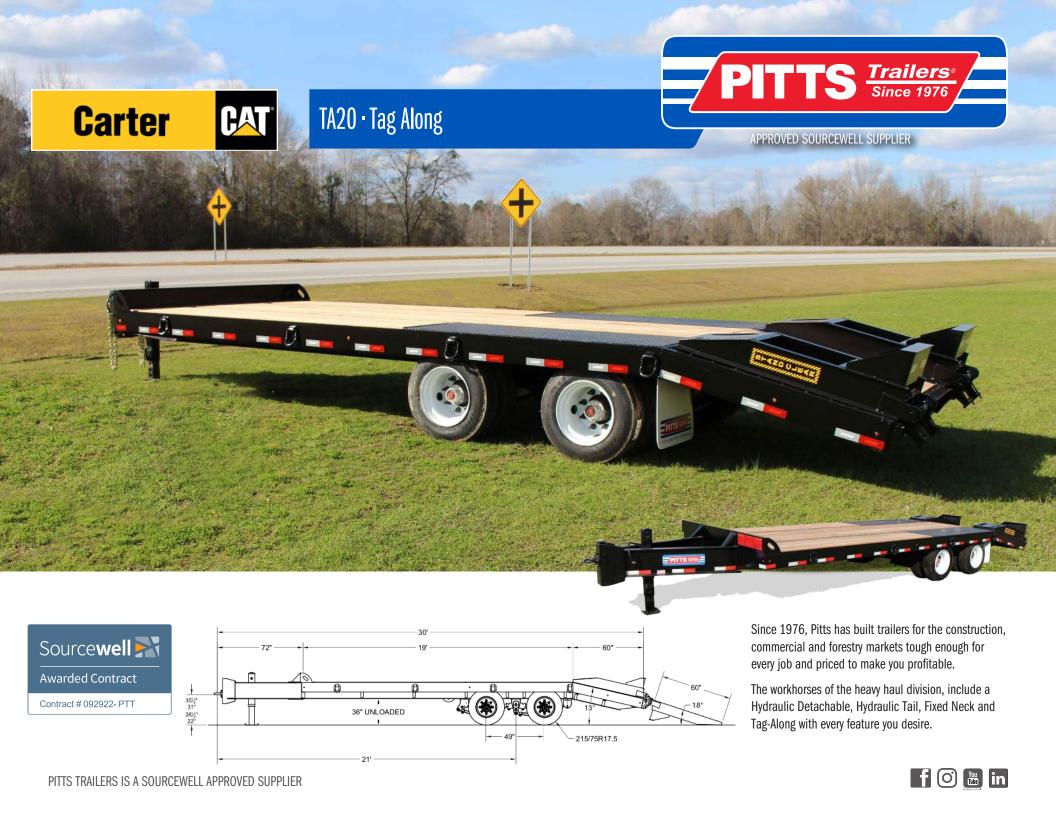

## TA20 Standard Features

CAPACITY

40,000 lb. capacity at 55 MPH

**ESTIMATED TARE WEIGHT (STANDARD PACKAGE)** 

7,600 lbs.

**DIMENSIONS** 

Overall: 102" width x 30' length

Platform: 36" height x 24' length

Dovetail: 60" length

Ramp: 23 1/2" width x 60" length

LOAD BASE

16' concentrated load

**MAIN RAILS** 

W14" x 22# A572 Gr. 50 - High Tensile

LOAD BASE

Deck 1 1/2" Premium Apitong

Wheel wells covered in steel with traction bars

Dovetail self cleaning ladder

Ramps self cleaning ladder

AXLES

(2) Heavy Duty 22,500 lbs 49" axle spacing

BRAKES

12 1/4" x 7 1/2" air-ABS

SUSPENSION

Heavy duty leaf spring

HUBS

Hub-piloted 8-stud mount

Outboard cast drums

WHEELS/TIRES

(8) Hole, hub piloted

(8) 215/75x17.5 16 ply

**ELECTRICAL SYSTEM** 

Fully sealed wiring harness with LED lights

Marker lights and mid-turn signals

Oval stop, tail and turn lights per side on rear

PROTECTIVE COATING

High quality 2-part black acrylic urethane

High quality 2-part primer

White blasted and cleaned prior to painting

HITCH

Adjustable Pintle Eye - 4 Position

LANDING GEAR

Heavy Duty Drop Leg 2-Speed

LASH RINGS

(4) Pair (8 total), bent D-ring

Note: All specifications are subject to change without prior notification. All dimensions and weights are approximate. Trailers pictured in this brochure may feature optional equipment. Axle placement and legal load ratings are dependent upon federal, state, and local regulations, GAWR and tire ratings. Copyright © 2019 Pitts Enterprises, Inc. (published). All rights reserved.