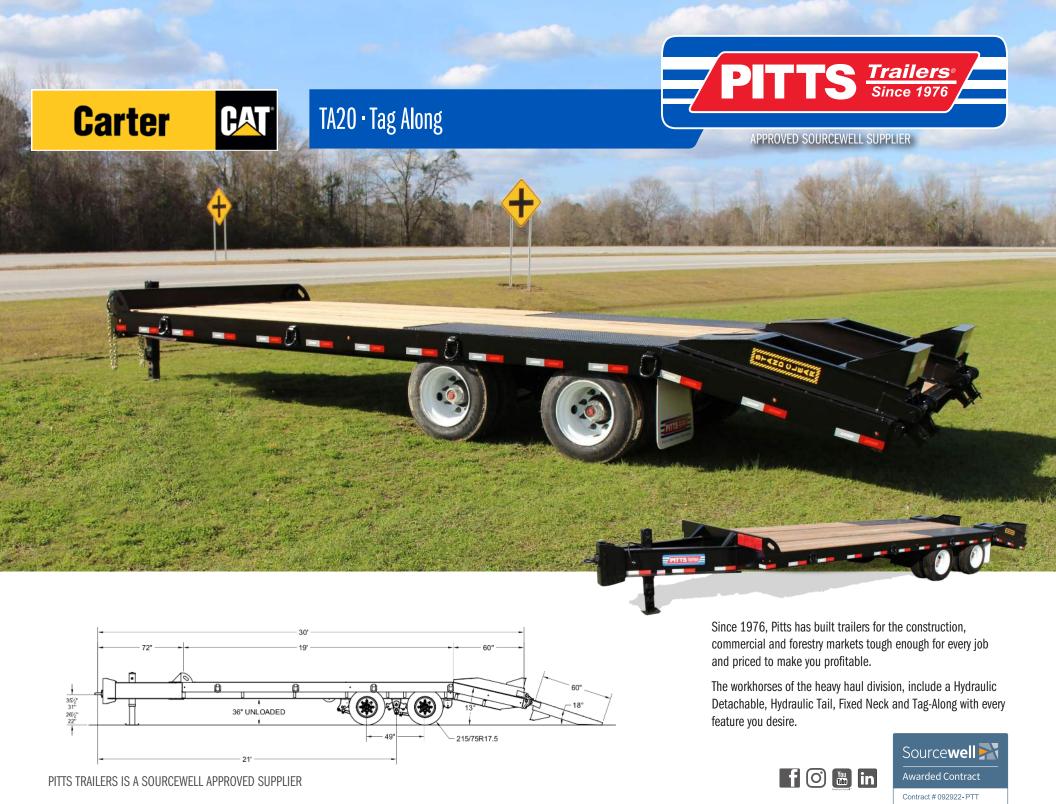

## TA20 Standard Features

CAPACITY

40,000 lb. capacity at 55 MPH

**ESTIMATED TARE WEIGHT (STANDARD PACKAGE)** 

7,600 lbs.

**DIMENSIONS** 

Overall: 102" width x 30' length

Platform: 36" height x 24' length

Dovetail: 60" length

Ramp: 23 1/2" width x 60" length

LOAD BASE

16' concentrated load

**MAIN RAILS** 

W14" x 22# A572 Gr. 50 - High Tensile

LOAD BASE

Deck 1 1/2" Premium Apitong

Wheel wells covered in steel with traction bars

Dovetail self cleaning ladder

Ramps self cleaning ladder

AXLES

(2) Heavy Duty 22,500 lbs 49" axle spacing

BRAKES

12 1/4" x 7 1/2" air-ABS

SUSPENSION

Heavy duty leaf spring

HUBS

Hub-piloted 8-stud mount

Outboard cast drums

WHEELS/TIRES

(8) Hole, hub piloted

(8) 215/75x17.5 16 ply

**ELECTRICAL SYSTEM** 

Fully sealed wiring harness with LED lights

Marker lights and mid-turn signals

Oval stop, tail and turn lights per side on rear

PROTECTIVE COATING

High quality 2-part black acrylic urethane

High quality 2-part primer

White blasted and cleaned prior to painting

HITCH

Adjustable Pintle Eye - 4 Position

LANDING GEAR

Heavy Duty Drop Leg 2-Speed

LASH RINGS

(4) Pair (8 total), bent D-ring

Note: All specifications are subject to change without prior notification. All dimensions and weights are approximate. Trailers pictured in this brochure may feature optional equipment. Axle placement and legal load ratings are dependent upon federal, state, and local regulations, GAWR and tire ratings. Copyright © 2019 Pitts Enterprises, Inc. (published). All rights reserved.