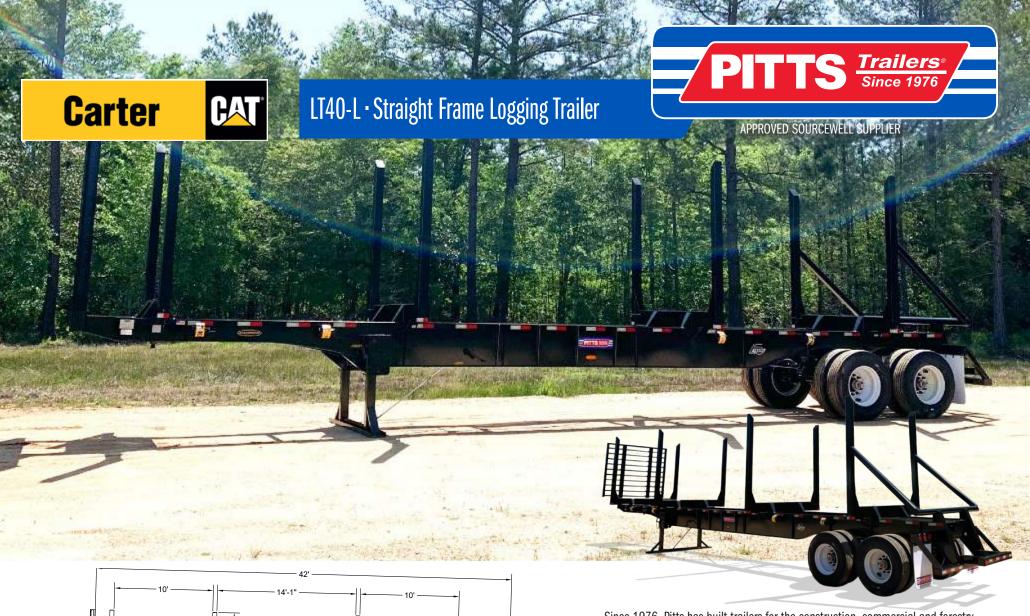

Since 1976, Pitts has built trailers for the construction, commercial and forestry markets tough enough for every job and priced to make you profitable.

Pitts Trailers is the world's largest and only complete line forestry manufacturer, moving the forestry transportation market forward with its log trailers, open and closed top chip vans, moving floor vans, and hydraulic elevating trailers with crawler suspension for knuckle boom loaders.

## LT40-L Standard Features