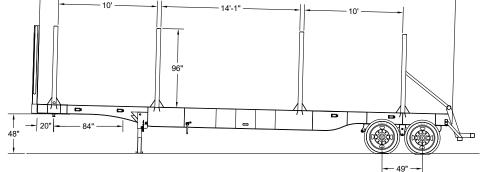

## WEIGHT

9,300 lbs +/- 3%

MAINFRAMES

22" Fabricated Beam, T-1 Steel – Straight Frame Design

AXLES

(2) 25,000 lb Capacity, 77 1/2" Track

Anti Lock Brake System

16.5" x 7" Air Brakes

## SUSPENSION

Hutch 9700 3 Point Heavy Duty 4 Leaf Steel Spring

WHEELS

10 Hole Unimount

TIRES

11R24.5 Radials

BOLSTERS

4" x 10" Tubing, 70K Yield

STANDARDS

5" x 5" Tubing, 70K Yield

LANDING GEAR

4.5" x 4.5" Tubing, 100K Yield - Patented Lock N' Go Landing Gear

BUMPER

4" x 6" Tubing, 70K Yield

| AIR TANK                                    |
|---------------------------------------------|
| Covered w/ Channel Iron                     |
| WINCHES                                     |
| With 30' Nylon Straps and Handles           |
| PROTECTIVE COATING                          |
| High quality 2-part black acrylic urethane  |
| High quality 2-part primer                  |
| White blasted and cleaned prior to painting |