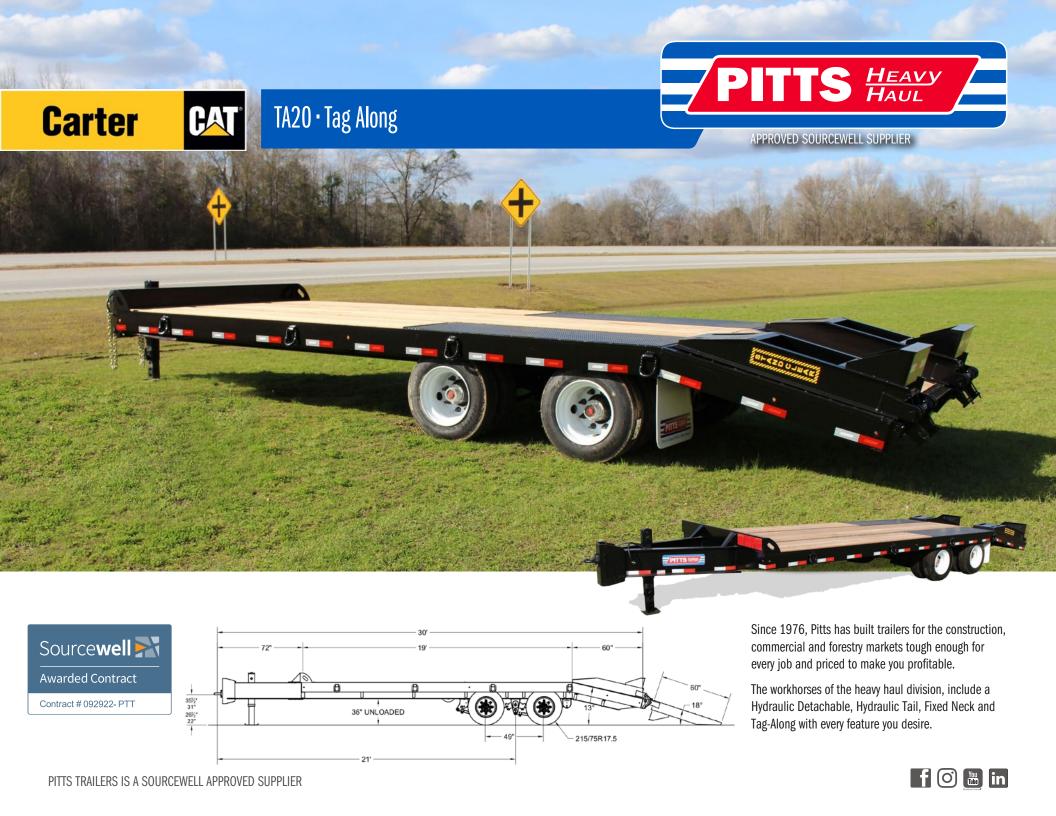

## TA20 Standard Features

CAPACITY

40,000 lb. capacity at 55 MPH

**ESTIMATED TARE WEIGHT (STANDARD PACKAGE)** 

7,600 lbs.

**DIMENSIONS** 

Overall: 102" width x 30' length

Platform: 36" height x 24' length

Dovetail: 60" length

Ramp: 23 1/2" width x 60" length

LOAD BASE

16' concentrated load

**MAIN RAILS** 

W14" x 22# A572 Gr. 50 - High Tensile

LOAD BASE

Deck 1 1/2" Premium Apitong

Wheel wells covered in steel with traction bars

Dovetail self cleaning ladder

Ramps self cleaning ladder

AXLES

(2) Heavy Duty 22,500 lbs 49" axle spacing

BRAKES

12 1/4" x 7 1/2" air-ABS

SUSPENSION

Heavy duty leaf spring

HUBS

Hub-piloted 8-stud mount

Outboard cast drums

WHEELS/TIRES

(8) Hole, hub piloted

(8) 215/75x17.5 16 ply

**ELECTRICAL SYSTEM** 

Fully sealed wiring harness with LED lights

Marker lights and mid-turn signals

Oval stop, tail and turn lights per side on rear

PROTECTIVE COATING

High quality 2-part black acrylic urethane

High quality 2-part primer

White blasted and cleaned prior to painting

HITCH

Adjustable Pintle Eye - 4 Position

LANDING GEAR

Heavy Duty Drop Leg 2-Speed

LASH RINGS

(4) Pair (8 total), bent D-ring

Note: All specifications are subject to change without prior notification. All dimensions and weights are approximate. Trailers pictured in this brochure may feature optional equipment. Axle placement and legal load ratings are dependent upon federal, state, and local regulations, GAWR and tire ratings. Copyright © 2019 Pitts Enterprises, Inc. (published). All rights reserved.