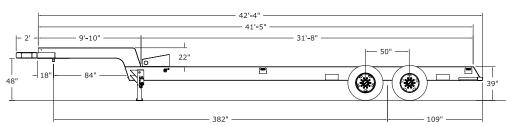

## **KB41-S Standard Features**

| CAPACITY                                        |
|-------------------------------------------------|
| 55,000 lbs. GVWR                                |
| OVERALL LENGTH                                  |
| 41'                                             |
| OVERALL WIDTH                                   |
| 96"                                             |
| FRAME WIDTH                                     |
| 34"                                             |
| MAINBEAMS                                       |
| 16" Wide Flange Mill Roll I-Beam                |
| GOOSENECK                                       |
| 12" Wide Fabricated Neck                        |
| SUSPENSION                                      |
| Crawler Suspension                              |
| AXLES                                           |
| (2) 22,500 lb. Capacity, Manual Slack Adjusters |
| WHEELS                                          |
| Disc - Hub Piloted                              |
| TIRES                                           |
| 295/75R22.5 Radial Imports                      |
| KING PIN SETTING                                |
| 18"                                             |
| KING PIN PLATE                                  |
| 5/16"                                           |
| KING PIN HEIGHT                                 |
| 48"                                             |