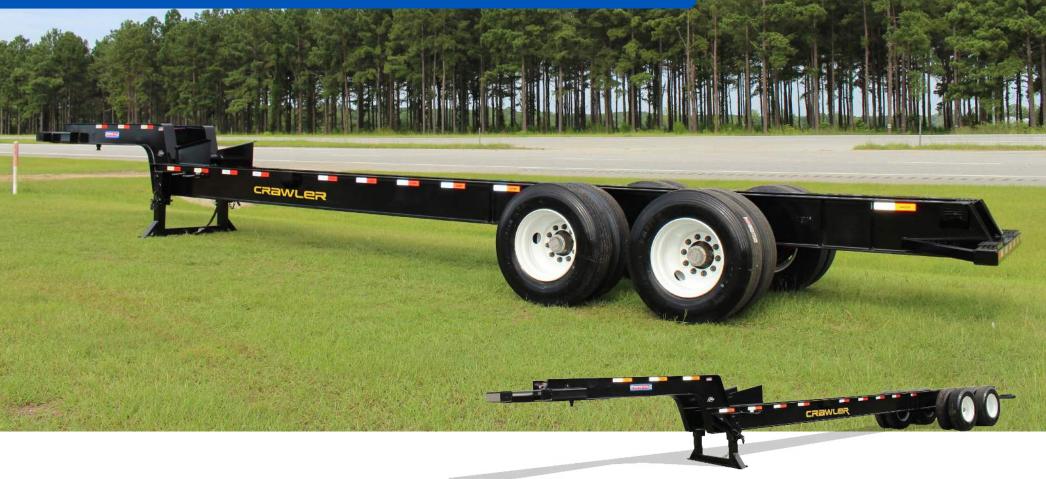

## **KB41-S · Knuckleboom Loader Carrier**

Since 1976, Pitts has built trailers for the construction, commercial and forestry markets tough enough for every job and priced to make you profitable.

Pitts Trailers is the world's largest and only complete line forestry manufacturer, moving the forestry transportation market forward with its log trailers, open and closed top chip vans, moving floor vans, and hydraulic elevating trailers with crawler suspension for knuckle boom loaders.

## **KB41-S Standard Features**

| CAPACITY                                        |
|-------------------------------------------------|
| 55,000 lbs. GVWR                                |
| OVERALL LENGTH                                  |
| 41'                                             |
| OVERALL WIDTH                                   |
| 96"                                             |
| FRAME WIDTH                                     |
| 34"                                             |
| MAINBEAMS                                       |
| 16" Wide Flange Mill Roll I-Beam                |
| GOOSENECK                                       |
| 12" Wide Fabricated Neck                        |
| SUSPENSION                                      |
| Crawler Suspension                              |
| AXLES                                           |
| (2) 22,500 lb. Capacity, Manual Slack Adjusters |
| WHEELS                                          |
| Disc - Hub Piloted                              |
| TIRES                                           |
| 295/75R22.5 Radial Imports                      |
| KING PIN SETTING                                |
| 18"                                             |
| KING PIN PLATE                                  |
| 5/16"                                           |
| KING PIN HEIGHT                                 |
| 48"                                             |