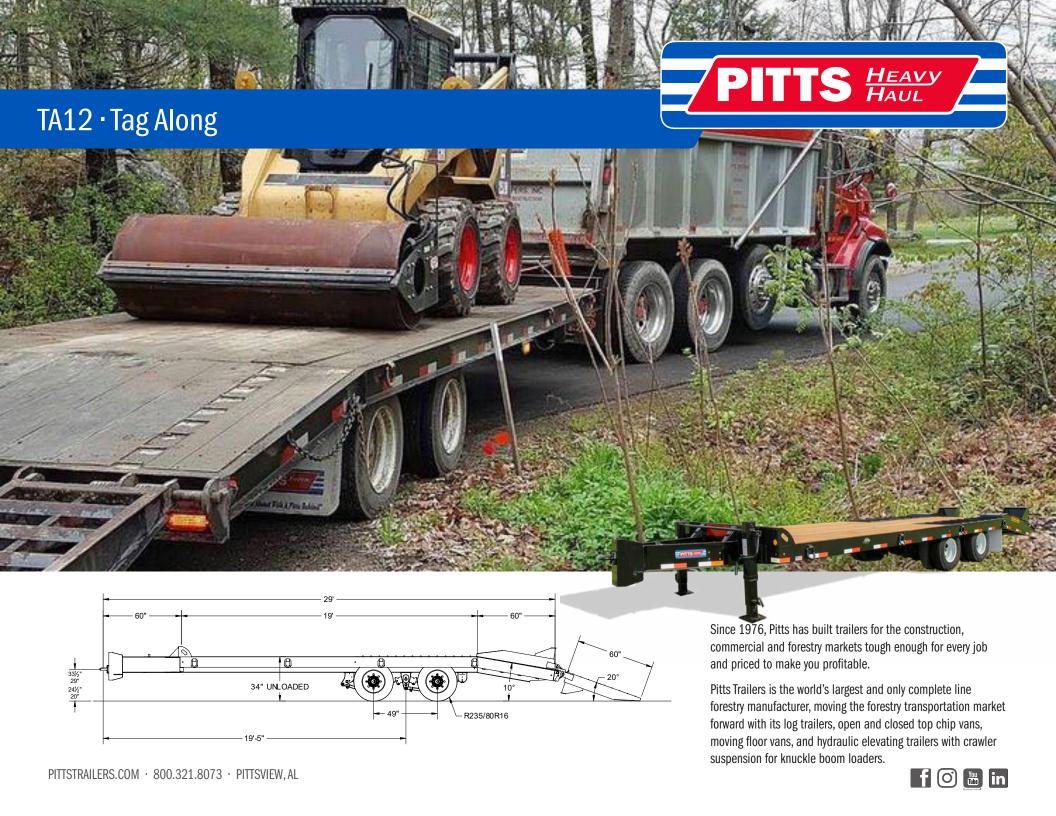

## **TA12 Standard Features**

CAPACITY

24,000 lb. capacity at 55 MPH

**ESTIMATED TARE WEIGH** 

6,250 lbs

**DIMENSIONS** 

Overall: 102" width x 29' length

Platform: 34" height x 24' length

Dovetail: 60" length

Ramp: 23 1/2" width x 60" length

LOAD BASE

1 1/2" Premium Apitong

**MAIN RAILS** 

W12" x 16# A572 Gr. 50 - High Tensile

CROSSMEMBERS

6" Jr. I-Beam A572 Gr. - High Tensile

AXLES

(2) Heavy Duty 12,000 lbs (2)

**BRAKES** 

12 1/4" X 5" Electric

SUSPENSION

Heavy Duty H9700

TIRES

(8) 235/80R16 (E)

WHEELS

8 Hole, "Budd" Type Disc

**ELECTRIC SYSTEM** 

Grote Ultra Blue™ - Sealed Wiring Harness -

Grote™ High Count LED Lights

HITCH

Adjustable Pintle Eye

LANDING GEAR

Heavy Duty Drop Leg 2-Speed

PAINT

Shot Blasted - Primed - Painted with PPG™

Automotive Grade Acrylic Urethane Top Coat

Note: All specifications are subject to change without prior notification. All dimensions and weights are approximate. Trailers pictured in this brochure may feature optional equipment. Axle placement and legal load ratings are dependent upon federal, state, and local regulations, GAWR and tire ratings. Copyright © 2019 Pitts Enterprises, Inc. (published). All rights reserved.