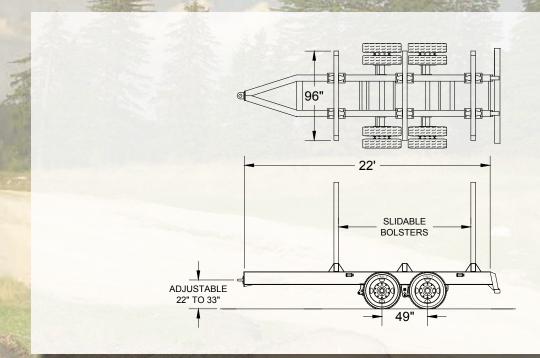

"You're Ahead With A Pitts Behind"



# STANDARD EQUIPMENT

## **AXLES**

- > 25,000 lb capacity, 77 1/2" track
- Anti Lock brake system
- ► 16 ½" x 7" air brakes
- ► Type 30/30 brake chambers

## **SUSPENSION**

Spring Ride

## WHEELS

▶ 10 hole unimount

# TIRES

► 11R24.5 radials

#### **BOLSTERS**

▶ 4" x 10" tubing, 70K yield

## **STANDARDS**

► 5" x 5" tubing, 70K yield

## LANDING GEAR

► Single speed, drop leg

## **BUMPER**

4" x 6" tubing, 70K yield

#### **AIR TANK**

Covered

#### **WINCHES**

With 30' nylon straps

#### **MAINFRAMES**

▶ 14" wide lange mill roll I-beam

## **TOOL BOX**

▶ (1) Standard

#### **PAINT**

White Blasted, Two Part Primer, Two Part PPG Black Acrylic Urethane. Black is Standard.

Popular options: Aluminum wheels \* Grapple bar \* electronic or air scales \* single point spring suspensi