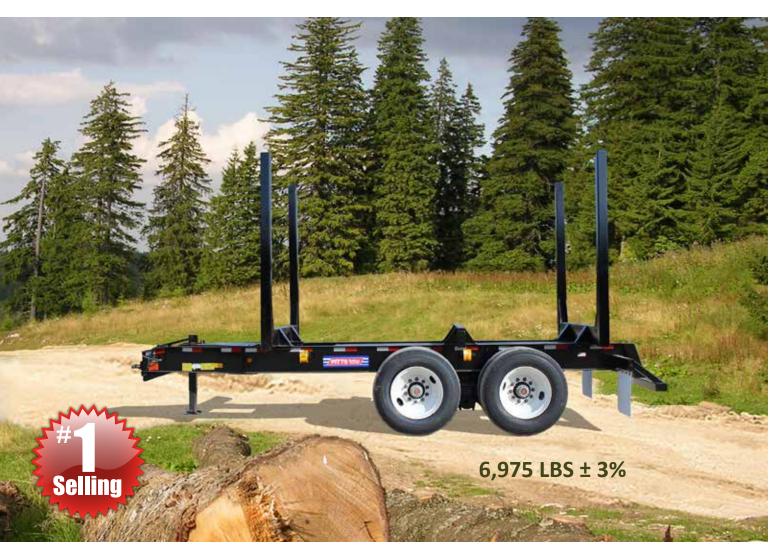

"You're Ahead With A Pitts Behind"



# STANDARD EQUIPMENT

## **AXLES**

- > 25,000 lb capacity, 77 1/2" track
- Anti Lock brake system
- ► 16 ½" x 7" air brakes
- ► Type 30/30 brake chambers

## **SUSPENSION**

Spring Ride

## WHEELS

▶ 10 hole unimount

# TIRES

► 11R24.5 radials

#### **BOLSTERS**

▶ 4" x 10" tubing, 70K yield

## **STANDARDS**

► 5" x 5" tubing, 70K yield

## LANDING GEAR

► Single speed, drop leg

## **BUMPER**

4" x 6" tubing, 70K yield

#### **AIR TANK**

Covered

#### **WINCHES**

With 30' nylon straps

#### **MAINFRAMES**

▶ 14" wide lange mill roll I-beam

## **TOOL BOX**

▶ (1) Standard

#### **PAINT**

White Blasted, Two Part Primer, Two Part PPG Black Acrylic Urethane. Black is Standard.

Popular options: Aluminum wheels \* Grapple bar \* electronic or air