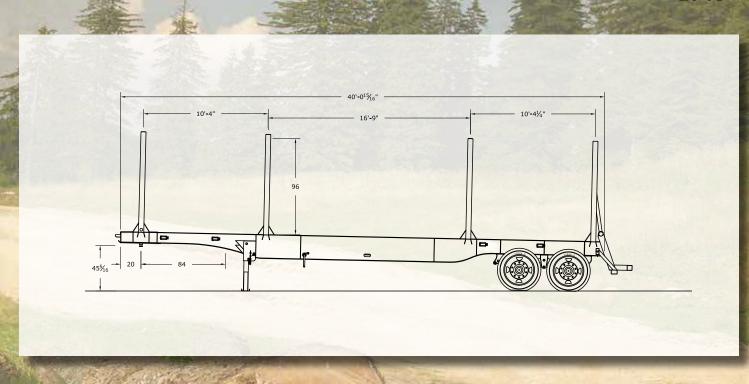

### **BOLSTERS**

4" x 10" tubing, 70K yield

## **STANDARDS**

▶ 5" x 5" tubing, 70K yield

#### **MAINFRAMES**

21" fabricated beam, T-1 steel