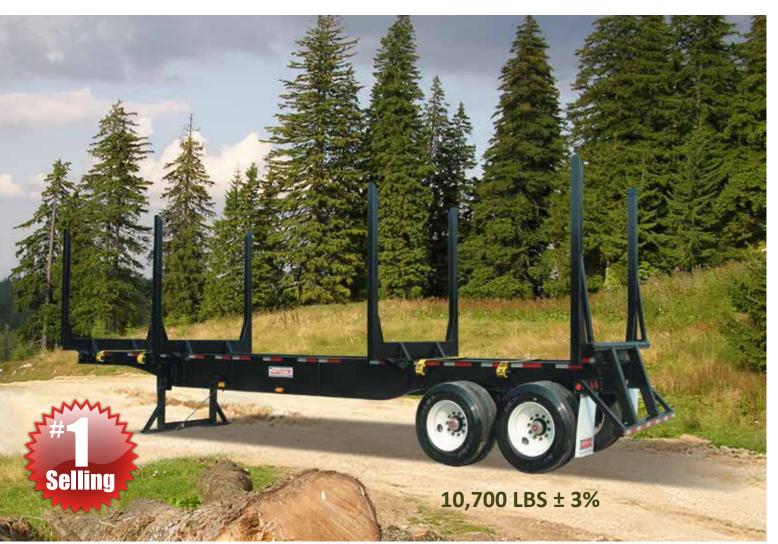

"You're Ahead With A Pitts Behind"



# STANDARD EQUIPMENT

#### **AXLES**

- 25,000 lb capacity, 77 ½" track
- Anti Lock brake system
- ▶ 16 ½" x 7" air brakes
- Type 30/30 brake chambers

# SUSPENSION

► Hutch 9700 3 point heavy duty 4 leaf steel spring

## WHEELS

▶ 10 hole unimount

#### **TIRES**

▶ 11R24.5 radials

### **BOLSTERS**

4" x 10" tubing, 70K yield

## **STANDARDS**

▶ 5" x 5" tubing, 70K yield

#### **LANDING GEAR**

4 ½" x 4 ½" tubing, 100K yield

#### **BUMPER**

▶ 4" x 6" tubing, 70K yield

# **AIR TANK**

Covered

#### **WINCHES**

With 30' nylon straps

#### **MAINFRAMES**

21" fabricated beam, T-1 steel

## **TOOL BOX**

(1) Standard

#### **PAINT**

White Blasted, Two Part Primer, Two Part PPG Black Acrylic Urethane. Black is Standard.

Popular options: Revolver