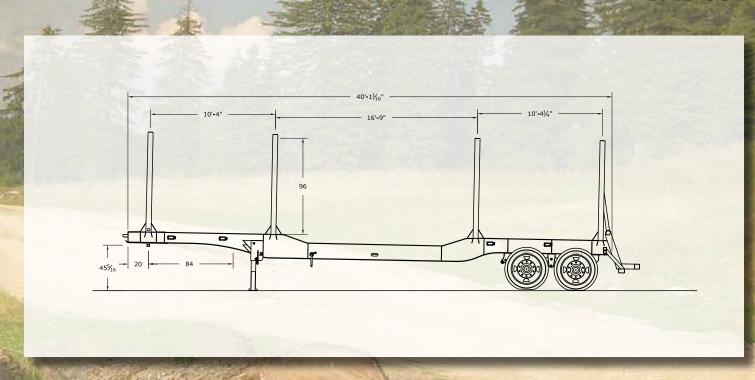

"You're Ahead With A Pitts Behind"



# STANDARD EQUIPMENT

#### **AXLES**

- 25,000 lb capacity, 77 ½" track
- Anti Lock brake system
- ▶ 16 ½" x 7" air brakes
- ► Type 30/30 brake chambers

## **SUSPENSION**

Hutch 9700 3 point heavy duty 4 leaf steel spring

#### WHEELS

10 hole unimount

## **TIRES**

11R24.5 radials

#### **BOLSTERS**

> 3.5" x 9.5" tubing, 100K yield

#### **STANDARDS**

4.5" x 4.5" tubing, 100K yield

## **LANDING GEAR**

4 ½" x 4 ½" tubing, 100K yield

#### **BUMPER**

4" x 6" tubing, 70K yield

## **AIR TANK**

Covered

#### **WINCHES**

With 30' nylon straps

## **MAINFRAMES**

24" fabricated beam, T-1 steel

## **TOOL BOX**

▶ (1) Standard

## **PAINT**

White Blasted, Two Part Primer, Two Part PPG Black Acrylic Urethane. Black is Standard.

Popular options: Revolver greaseless coupling system \*