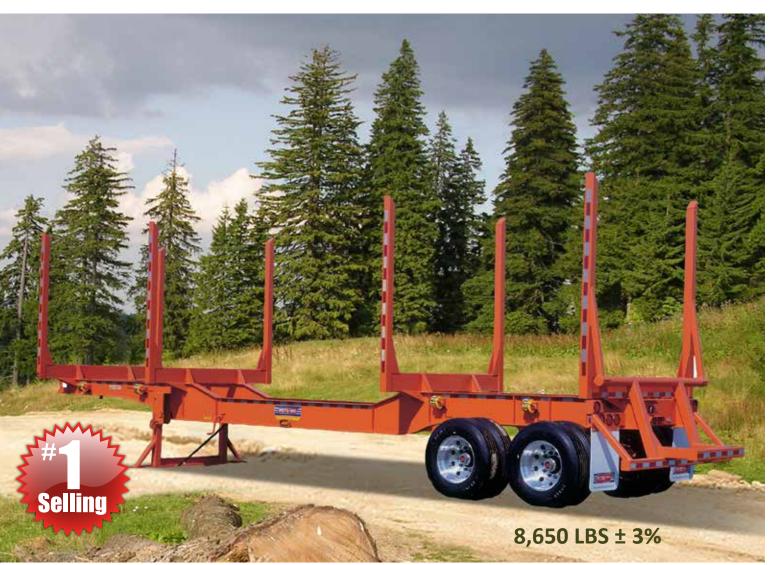

"You're Ahead With A Pitts Behind"



# STANDARD EQUIPMENT

#### **AXLES**

- 25,000 lb capacity, 77 ½" track
- Anti Lock brake system
- ▶ 16 ½" x 7" air brakes
- ► Type 30/30 brake chambers

## **SUSPENSION**

Hutch 9700 3 point heavy duty 4 leaf steel spring

#### WHEELS

10 hole unimount

## **TIRES**

11R24.5 radials

#### **BOLSTERS**

> 3.5" x 9.5" tubing, 100K yield

#### **STANDARDS**

4.5" x 4.5" tubing, 100K yield

## **LANDING GEAR**

4 ½" x 4 ½" tubing, 100K yield

#### **BUMPER**

4" x 6" tubing, 70K yield

## **AIR TANK**

Covered

#### **WINCHES**

With 30' nylon straps

## **MAINFRAMES**

24" fabricated beam, T-1 steel

## **TOOL BOX**

▶ (1) Standard

## **PAINT**

White Blasted, Two Part Primer, Two Part PPG Black Acrylic Urethane. Black is Standard.

Popular options: R