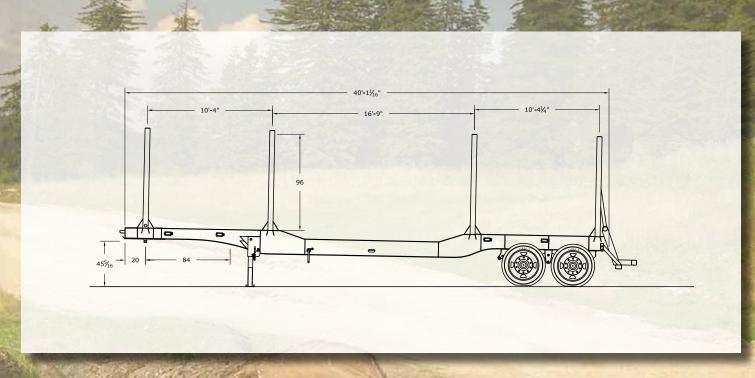

"You're Ahead With A Pitts Behind"



# STANDARD EQUIPMENT

#### **AXLES**

- 25,000 lb capacity, 77 ½" track
- Anti Lock brake system
- ▶ 16 ½" x 7" air brakes
- ► Type 30/30 brake chambers

### **SUSPENSION**

Hutch 9700 3 point heavy duty 4 leaf steel spring

#### WHEELS

10 hole unimount

## **TIRES**

▶ 11R24.5 radials

#### **BOLSTERS**

4" x 10" tubing, 70K yield

#### **STANDARDS**

► 5" x 5" tubing, 70K yield

## **LANDING GEAR**

4 ½" x 4 ½" tubing, 100K yield

#### **BUMPER**

4" x 6" tubing, 70K yield

### **AIR TANK**

Covered

## **WINCHES**

With 30' nylon straps

## **MAINFRAMES**

▶ 24" fabricated beam, T-1 steel

## **TOOL BOX**

▶ (1) Standard

### **PAINT**

White Blasted, Two Part Primer, Two Part PPG Black Acrylic Urethane. Black is Standard.

Popular options: Revolver greaseless coupling system \* Alum