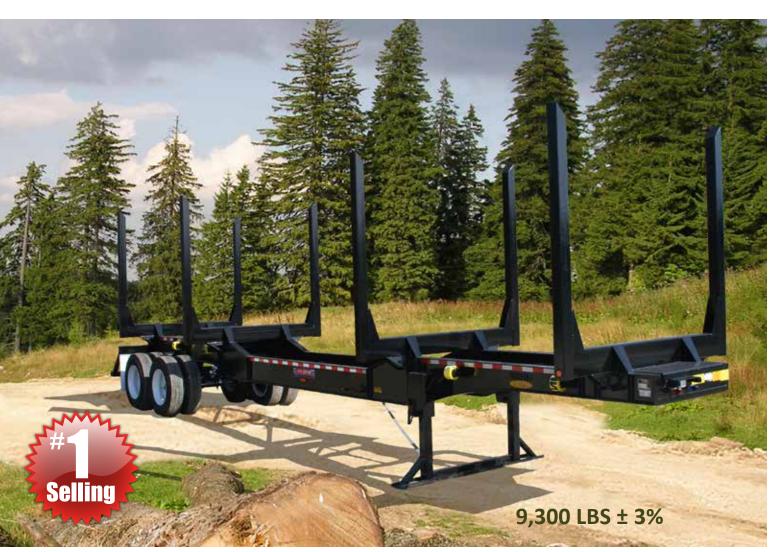

"You're Ahead With A Pitts Behind"



# STANDARD EQUIPMENT

#### **AXLES**

- 25,000 lb capacity, 77 ½" track
- Anti Lock brake system
- ▶ 16 ½" x 7" air brakes
- ► Type 30/30 brake chambers

### **SUSPENSION**

Hutch 9700 3 point heavy duty 4 leaf steel spring

#### WHEELS

10 hole unimount

## **TIRES**

▶ 11R24.5 radials

#### **BOLSTERS**

4" x 10" tubing, 70K yield

#### **STANDARDS**

► 5" x 5" tubing, 70K yield

## **LANDING GEAR**

4 ½" x 4 ½" tubing, 100K yield

#### **BUMPER**

4" x 6" tubing, 70K yield

### **AIR TANK**

Covered

## **WINCHES**

With 30' nylon straps

## **MAINFRAMES**

▶ 24" fabricated beam, T-1 steel

## **TOOL BOX**

▶ (1) Standard

### **PAINT**

White Blasted, Two Part Primer, Two Part PPG Black Acrylic Urethane. Black is Standard.

Popular options: Revol