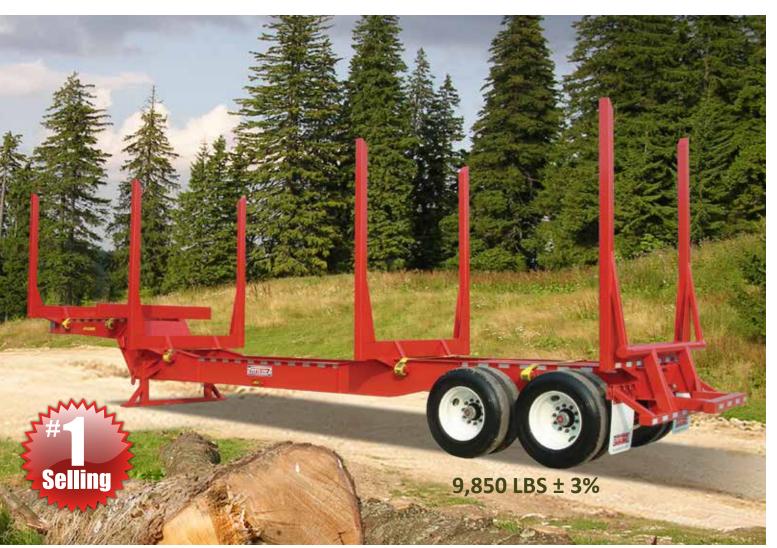

"You're Ahead With A Pitts Behind"



# STANDARD EQUIPMENT

#### **AXLES**

- ▶ 25,000 lb capacity, 77 ½" track
- Anti Lock brake system
- ► 16 ½" x 7" air brakes
- ► Type 30/30 brake chambers

# **SUSPENSION**

► Hutch 9700 3 point heavy duty 4 leaf steel spring

#### WHEELS

▶ 10 hole unimount

# TIRES

▶ 11R24.5 radials

# **BOLSTERS**

> 3.5" x 9.5" tubing, 100K yield

# **STANDARDS**

4.5" x 4.5" tubing, 100K yield

#### **LANDING GEAR**

4 ½" x 4 ½" tubing, 100K yield

# **BUMPER**

► 4" x 6" tubing, 70K yield

# **AIR TANK**

Covered

# **WINCHES**

▶ With 30' nylon straps

#### **MAINFRAMES**

▶ 21" fabricated beam, T-1 steel

# **TOOL BOX**

▶ (1) Standard

# **PAINT**

► White Blasted, Two Part Primer, Two Part PPG Black Acrylic Urethane. Black is Standard.

Popular options: Re