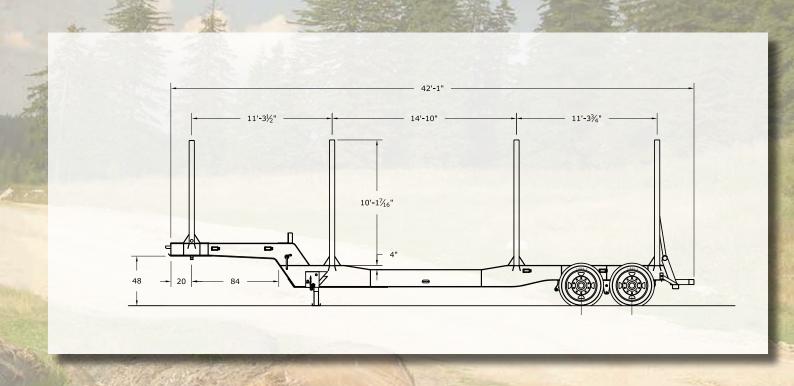

# **BOLSTERS**

> 3.5" x 9.5" tubing, 100K yield

# **STANDARDS**

4.5" x 4.5" tubing, 100K yield

#### **MAINFRAMES**

▶ 21" fabricated beam, T-1 steel